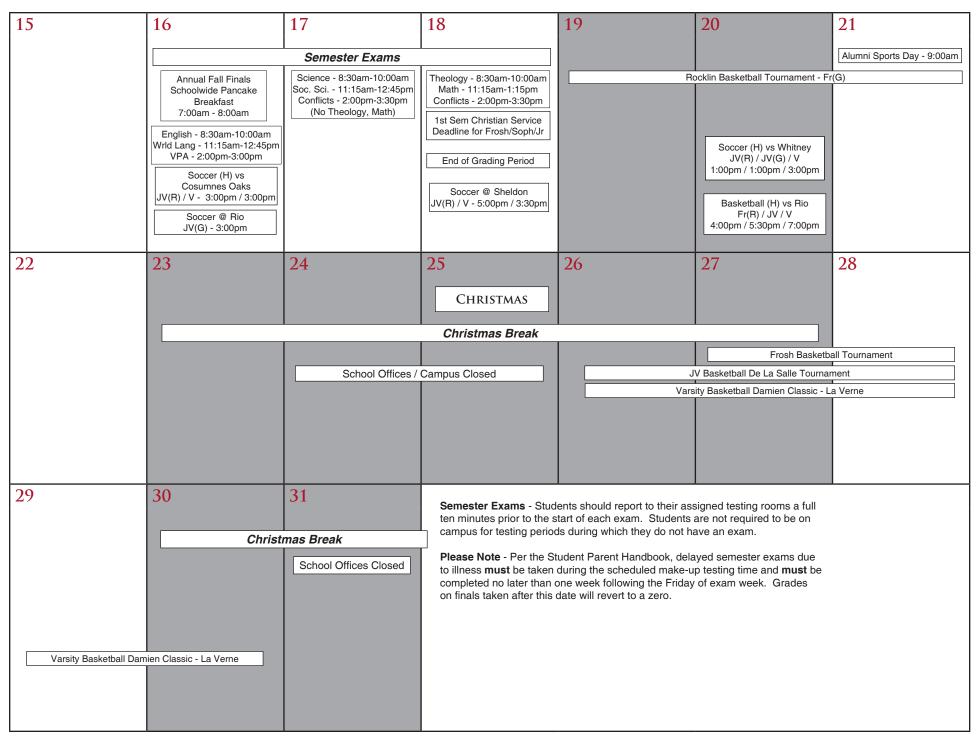

## DECEMBER 2019

|                           | 1                                                                        |                                                         | ,                                              | 1                                                    | 1                                                                                                  |                                       |
|---------------------------|--------------------------------------------------------------------------|---------------------------------------------------------|------------------------------------------------|------------------------------------------------------|----------------------------------------------------------------------------------------------------|---------------------------------------|
| SUNDAY                    | MONDAY                                                                   | TUESDAY                                                 | WEDNESDAY                                      | THURSDAY                                             | FRIDAY                                                                                             | SATURDAY                              |
| 1                         | 2 All (1-2-3-4-5-6-7)  Prospective Students Shadow Days 7:30am - 12:30pm | 3 Odd 1 (7-5-3-1)                                       | 4 Even 1A (2-A-4-6) Behavioral Health Assembly | 5 Odd 2 (1-7-3-5)  Advent Recond                     | 6 Even 2 (Mtg-6-4-2) Faculty / Staff Meeting School Offices Closed until 9:15am illiation Services | SAT and Subject Tests<br>8:00am - JHS |
|                           |                                                                          |                                                         | Christmas Food Drive                           |                                                      |                                                                                                    |                                       |
|                           |                                                                          |                                                         |                                                | Center Basketball Tourn                              | ament - Fr(G) / Del Campo Baske                                                                    | tball Tournament - Fr(R)              |
|                           |                                                                          |                                                         | Soccer (H) vs Davis                            | Jesuit JV Basketball Tourna                          | ament at JHS / Varsity Basketball                                                                  | Wild West Shootout - Reno             |
|                           |                                                                          |                                                         | JV(G) - 3:00pm Soccer vs CB @ Sac City         |                                                      | Soccer @ Rio - V - 3:00pm                                                                          |                                       |
|                           |                                                                          | 1st Year Tchr Mtg - 3:15pm                              | JV(R) / V - 5:00pm / 7:00pm                    |                                                      | Soccer vs Rio - JV - 3:00pm                                                                        |                                       |
|                           |                                                                          | Spring Musical Audition<br>Workshop - 4:00pm - HC-T     | Spring Musical Auditions A<br>5:00pm - HC-T    | Spring Musical Auditions B 5:00pm - HC-T             | Spring Musical Callbacks<br>4:00pm - HC-T                                                          | Alumni Family Mass                    |
|                           | Orchestra Dress Rehearsal                                                |                                                         | 100                                            |                                                      | Christmas Jazz Spectacular<br>7:00pm - OLA                                                         | 5:00pm - Chapel                       |
| Christmas Tree Lane       | 5:30pm-7:30pm - HC-B                                                     | Winter Orchestra Concert<br>7:00pm - HC                 | Winter Band Concert<br>7:00pm - HC             | Faculty and Staff Christmas Party                    |                                                                                                    | <u> </u><br>gional Finals             |
| 0                         |                                                                          | 10                                                      | 1.1                                            | 10                                                   | 10                                                                                                 |                                       |
| 8                         | 9 All (1-2-3-4-5-6-7)                                                    | 10 Even 1 (C-2-4-6)                                     | 11 Odd 1 (7-5-3-1)                             | 12 Even Mass (6-L-4-2)                               | 13 Odd 2 (1-7-3-5)                                                                                 | 14                                    |
|                           | Prospective Students                                                     | Frosh Welcome Teams                                     |                                                | <u> </u>                                             |                                                                                                    | ACT Testing                           |
|                           | Shadow Days<br>7:30am - 12:30pm, Gym                                     |                                                         |                                                | Our Lady of                                          |                                                                                                    | 8:00am - JHS                          |
|                           |                                                                          |                                                         |                                                | Guadalupe Liturgy                                    |                                                                                                    |                                       |
| PAL Coaches Certification |                                                                          |                                                         |                                                | Dress Attire Required                                |                                                                                                    |                                       |
| 12:00pm - HC              |                                                                          |                                                         | Christmas Food Drive                           |                                                      |                                                                                                    |                                       |
|                           |                                                                          |                                                         |                                                |                                                      | Fr. Barry Basketball Tournamer                                                                     | nt                                    |
|                           |                                                                          | Soccer @ Cordova                                        |                                                |                                                      | Folsom Basketball Jamboree - J                                                                     | V                                     |
|                           |                                                                          | JV(G) / V - 4:00pm / 6:00pm                             |                                                | S                                                    | Sheldon Basketball Tournament - Fr(R)                                                              |                                       |
|                           |                                                                          |                                                         |                                                |                                                      | Mary's Basketball Tournament -                                                                     | Fr(G)                                 |
|                           |                                                                          |                                                         |                                                | Repe                                                 | titions                                                                                            |                                       |
|                           | 11th Annual Lessons and Carols JHS Chamber Choir, Drama                  | 11th Annual Lessons and Carols JHS Chamber Choir, Drama |                                                | Soccer (H) vs Natomas<br>JV(R) / V - 3:00pm / 3:00pm | Soccer @ Rocklin<br>JV(G) - 5:30pm                                                                 |                                       |
|                           | 7:30pm                                                                   | 7:30pm                                                  | Boosters Club Mtg - 7:00pm                     |                                                      | Football St                                                                                        | ate Finals                            |
|                           | 1                                                                        | L                                                       | 1                                              | 1                                                    | 1                                                                                                  |                                       |